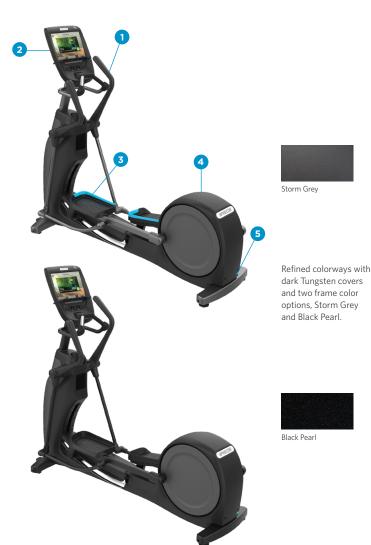

## Product Features

#### 1. Handlebars

With moving handlebars, exercisers can push and pull with their upper body to achieve a total body workout.

#### 2. P82 Touchscreen Console Connects to Apple Watch\*

The P82 console offers a brilliant 15 inch screen that's ergonomically positioned to deliver crystal clear entertainment viewing for exercisers in motion. When networked, it is also a direct-to-exerciser communication portal allowing you an opportunity to build your brand, share information about activities and services, and strengthen the sense of community within your facility. Available with the optional Precor Smart Watch Connector for Apple Watch®.

#### 3. Converging CrossRamp\*

Patented converging footpath design and incline adjustments between 10 - 35 degrees, along with 20 levels of resistance, give exercisers a challenging workout with a more natural feeling stride.

#### 4. Covered Rear Drive Housing

Maintenance is easy with a covered ramp and rear drive housing that enable quick access for cleaning.

**5. Active Status Light** 

Alerts staff at a glance when the EFX needs maintenance or service.