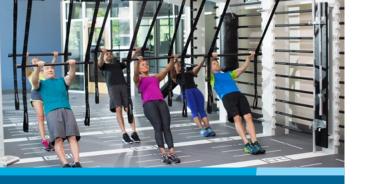

## X3 700 Open Format

As a free-standing system that can accommodate functional and suspended body weight training accessories, the Open Format configurations will be the hub of group and personal training activities that are bound to attract and engage. The Open Format has the flexibility to be configured for circuit-style or small group class training while also preserving the open floor space beneath the unit. Thoughtful, integrated storage keeps training accessories off the floor, but easily retrievable.