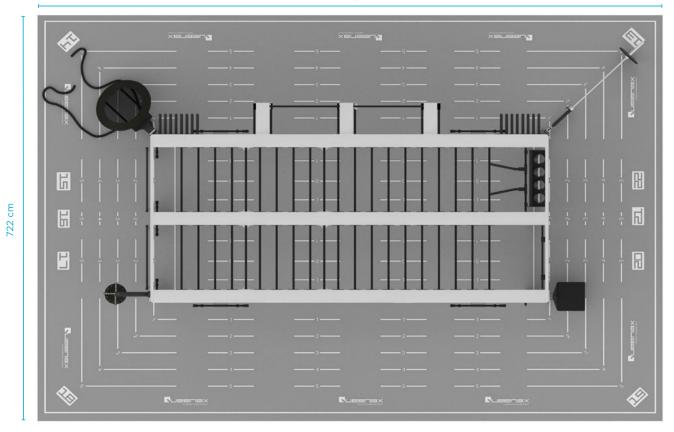

## X3 700 Open Format

As a free-standing system that can accommodate functional and suspended body weight training accessories, the Open Format configurations will be the hub of group and personal training activities that are bound to attract and engage. The Open Format has the flexibility to be configured for circuit-style or small group class training while also preserving the open floor space beneath the unit. Thoughtful, integrated storage keeps training accessories off the floor, but easily retrievable.