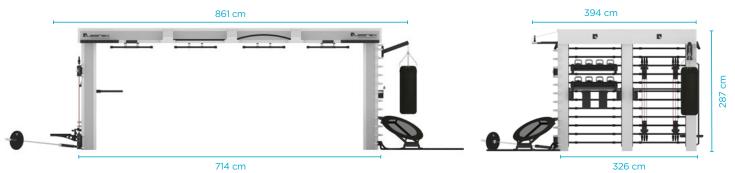

## X3 700 Open Format

As a free-standing system that can accommodate functional and suspended body weight training accessories, the Open Format configurations will be the hub of group and personal training activities that are bound to attract and engage. The Open Format has the flexibility to be configured for circuit-style or small group class training while also preserving the open floor space beneath the unit. Thoughtful, integrated storage keeps training accessories off the floor, but easily retrievable.