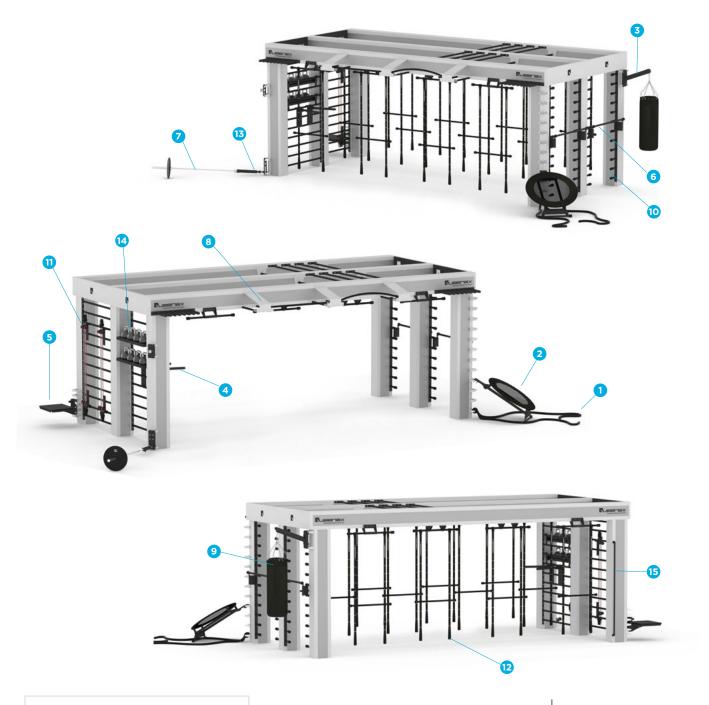

- 1. BATTLE ROPE (x1)
- 2. REBOUNDER (x1)
- **3.** BOXING SHELF (x1)
- **4.** MOBILE PARALLELS (x1)
- 5. PLYOMETRIC PLATFORM (x1)
- **6.** FLEXIBILITY BAR (x2)
- 7. OLYMPIC BAR (x1)
- **8.** PULL UP & RACK 700 (x1)
- 9. PUNCHING BAG 30KG KIT (x1)
- 10. STAIRS ATTACK (x2)
- **11.** STRONG ++ (x2)
- 12. SUPERFUNCTIONAL (x12)
- 13. TORSO TRAINER (x1)
- 14. HORIZONTAL UNIVERSAL SHELF (x2)
- **15.** VERTICAL BAR (x1)
- **16.** HANDLE EXTENSION (2 PCS) (x2) NOT PICTURED
- 17. SUSPENSION ABS KIT (x1) NOT PICTURED
- 18. UP STRENGTH (2 PCS) (x2) NOT PICTURED

\*Kettlebells and Weight Plate not included.

- **12** Suspension Stations
- **25** Total Functional and Suspension Stations