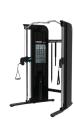

The Vitality™ Series Pulldown / Seated Row offers both lat pulldown and mid-row exercise positions in one space-saving machine.

An easy-to-adjust thigh hold-down pad, extended seat and foot bar facilitates both exercises. Exercisers can easily engage the add-on weight with a simple push of a lever to increase the workload.

#### Two Exercises — One Machine

Because the Pulldown / Seated Row accommodates both the lat pulldown and mid-row exercise movements, it saves valuable floor space.

#### **Convenient Bar Storage Resists Wear**

The row bar storage keeps the bar out of the way when the pulldown is being used. With a protective coating, the storage plate resists scratches and dents.

#### **Adjustment to Fit Most**

The thigh hold-down pad features an easy-to-adjust mechanism to accommodate most exercisers.

#### **Helpful Guidance**

The conveniently located instructional placard provides step-bystep guidance on body position, movement and muscles worked.