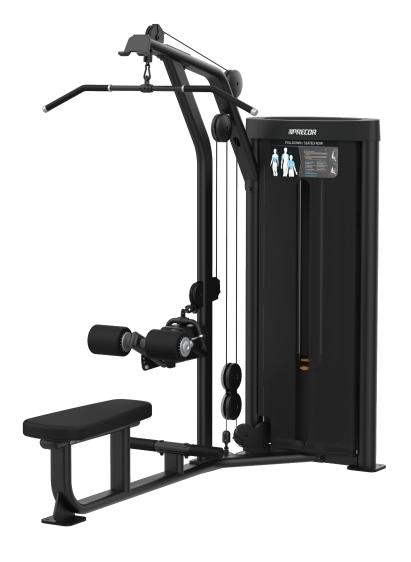

The Vitality™ Series Pulldown / Seated Row offers both lat pulldown and mid-row exercise positions in one space-saving machine.

An easy-to-adjust thigh hold-down pad, extended seat and foot bar facilitates both exercises. Exercisers can easily engage the add-on weight with a simple push of a lever to increase the workload.

#### Two Exercises — One Machine

Because the Pulldown / Seated Row accommodates both the lat pulldown and mid-row exercise movements, it saves valuable floor space.

#### **Convenient Bar Storage Resists Wear**

The row bar storage keeps the bar out of the way when the pulldown is being used. With a protective coating, the storage plate resists scratches and dents.

#### **Adjustment to Fit Most**

The thigh hold-down pad features an easy-to-adjust mechanism to accommodate most exercisers.

#### **Helpful Guidance**

The conveniently located instructional placard provides step-bystep guidance on body position, movement and muscles worked.