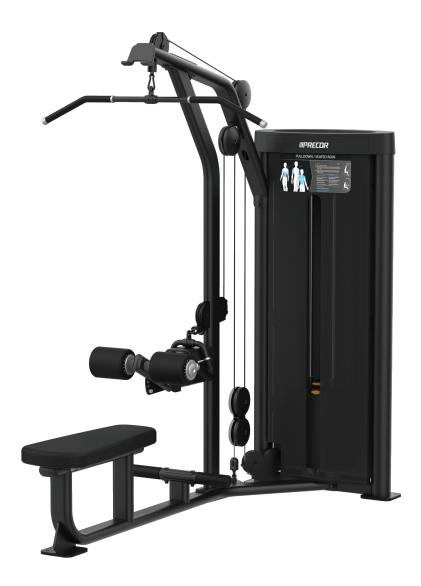

The Vitality™ Series Pulldown / Seated Row offers both lat pulldown and mid-row exercise positions in one space-saving machine.

An easy-to-adjust thigh hold-down pad, extended seat and foot bar facilitates both exercises. Exercisers can easily engage the add-on weight with a simple push of a lever to increase the workload.

#### Two Exercises — One Machine

Because the Pulldown / Seated Row accommodates both the lat pulldown and mid-row exercise movements, it saves valuable floor space.

#### **Convenient Bar Storage Resists Wear**

The row bar storage keeps the bar out of the way when the pulldown is being used. With a protective coating, the storage plate resists scratches and dents.

#### **Adjustment to Fit Most**

The thigh hold-down pad features an easy-to-adjust mechanism to accommodate most exercisers.

#### **Helpful Guidance**

The conveniently located instructional placard provides step-bystep guidance on body position, movement and muscles worked.