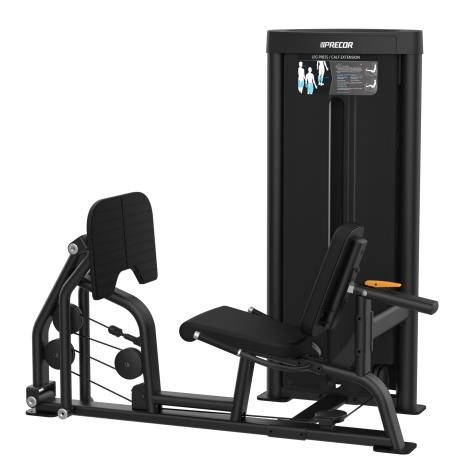

# CO10BP Vitality™ Series Selectorized Leg Press / Calf Extension ∭

The reimagined Vitality<sup>™</sup> Series Selectorized Line provides a compact, value-priced conditioning circuit that fits the space and budget requirements for a wide range of facilities, from hospitality to multi-family residential to community centers. New contemporary styling allows you to enhance the Vitality Selectorized strength training experience with pieces from Vitality Benches & Racks and Resolute Strength<sup>™</sup> Selectorized.

The Vitality<sup>™</sup> Series Leg Press/Calf Extension features an articulating foot pad that stays vertical to mimic a squat movement and allows for full extension during calf exercise. Ratcheting seat back allows for desired start position. Exercisers can easily engage the add-on weight with a simple push of a lever to increase the work load.

### Walk-through Design

This convenient design allows exercisers to enter and exit on either side of the unit, a very beneficial feature when space is limited.

### Large Foot Platform

The large foot platform allows exercisers of all sizes to adjust foot placement as needed, and have the space to change positions for exercise variety.

### **Smooth Motion Path**

The design of the foot pad assembly ensures that there is a smooth and natural path of motion, much like that of a standing squat.

### **Helpful Guidance**

The conveniently located instructional placard provides step-bystep guidance on body position, movement and muscles worked.