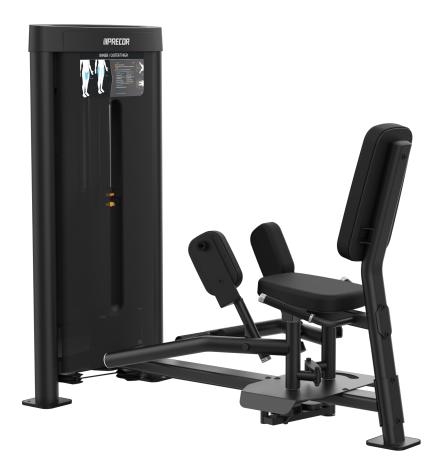

# Inner / Outer Thigh III

The reimagined Vitality™ Series Selectorized Line provides a compact, value-priced conditioning circuit that fits the space and budget requirements for a wide range of facilities, from hospitality to multi-family residential to community centers. New contemporary styling allows you to enhance the Vitality Selectorized strength training experience with pieces from Vitality Benches & Racks and Resolute Strength™ Selectorized.

The Vitality™ Series Inner / Outer Thigh features an easy-to-adjust start position for both inner and outer thigh exercises. The pivoting thigh pads are angled for comfort during workouts. Dual foot pegs accommodate a wide range of exercisers. Exercisers can easily engage the add-on weight with a simple push of a lever to increase the work load.

#### **Adjustable Start Position**

The start position is designed to fit all exercisers and can be easily adjusted.

#### **Two Exercises, One Machine**

With only a simple adjustment to the center peg, the exerciser can easily switch between movements for the inner and outer thigh.

#### **Dual Foot Pegs**

Exercisers can choose from foot pegs placed at multiple distances to ensure a comfortable fit.

#### **Helpful Guidance**

The conveniently located instructional placard provides step-bystep guidance on body position, movement and muscles worked.