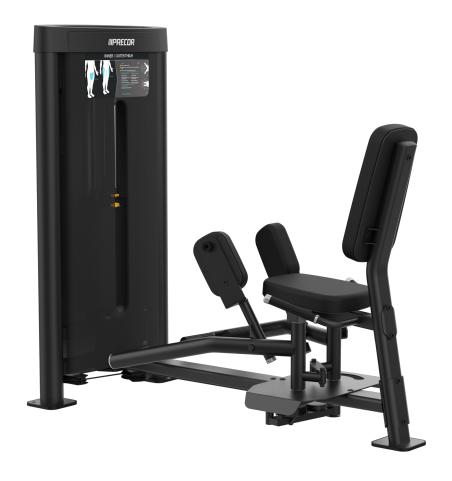

# Inner / Outer Thigh III

The reimagined Vitality™ Series Selectorized Line provides a compact, value-priced conditioning circuit that fits the space and budget requirements for a wide range of facilities, from hospitality to multi-family residential to community centers. New contemporary styling allows you to enhance the Vitality Selectorized strength training experience with pieces from Vitality Benches & Racks and Resolute Strength™ Selectorized.

The Vitality™ Series Inner / Outer Thigh features an easy-to-adjust start position for both inner and outer thigh exercises. The pivoting thigh pads are angled for comfort during workouts. Dual foot pegs accommodate a wide range of exercisers. Exercisers can easily engage the add-on weight with a simple push of a lever to increase the work load.

#### **Adjustable Start Position**

The start position is designed to fit all exercisers and can be easily adjusted.

#### **Two Exercises, One Machine**

With only a simple adjustment to the center peg, the exerciser can easily switch between movements for the inner and outer thigh.

#### **Dual Foot Pegs**

Exercisers can choose from foot pegs placed at multiple distances to ensure a comfortable fit.

#### **Helpful Guidance**

The conveniently located instructional placard provides step-bystep guidance on body position, movement and muscles worked.