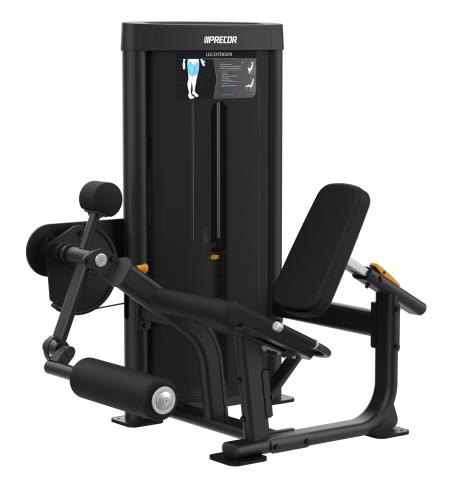

# Leg Extension III

The reimagined Vitality™ Series Pin Selected Line provides a compact, value-priced conditioning circuit that fits the space and budget requirements for a wide range of facilities, from hospitality to multi-family residential to community centres. New contemporary styling allows you to enhance the Vitality Pin Selected strength training experience with pieces from Vitality Benches & Racks and Resolute Strength™ Pin Selected.

The Vitality™ Series Leg Extension features multiple, adjustable start positions for workout flexibility and a self-aligning ankle pad for comfort and convenience. Ratcheting of the adjustable back pad allows for easy alignment of the knee to pivot, for sound biomechanics. Exercisers can easily engage the add-on weight with a simple push of a lever to increase the workload.

#### **Seat Angle**

The seat is set at the optimal angle to ensure that exercisers can fully extend their legs and get a complete contraction of the leg muscles.

#### **Adjustable Start Position**

The start position is designed to fit all exercisers and can be easily adjusted.

#### **Ensures Proper Alignment**

The adjustable back pad allows for proper knee-pivot alignment to reduce sheer force on the knee joint.

#### **Helpful Guidance**

The conveniently located instructional placard provides step-bystep guidance on body position, movement and muscles worked.