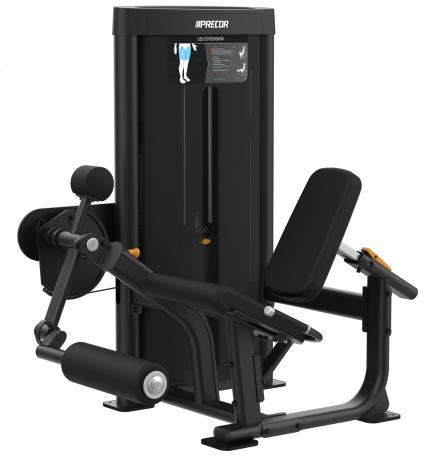

The Vitality™ Series Leg Extension features multiple, adjustable start positions for workout flexibility and a self-aligning ankle pad for comfort and convenience. Ratcheting of the adjustable back pad allows for easy alignment of the knee to pivot, for sound biomechanics. Exercisers can easily engage the add-on weight with a simple push of a lever to increase the workload.

#### **Seat Angle**

The seat is set at the optimal angle to ensure that exercisers can fully extend their legs and get a complete contraction of the leg muscles.

#### **Adjustable Start Position**

The start position is designed to fit all exercisers and can be easily adjusted.

#### **Ensures Proper Alignment**

The adjustable back pad allows for proper knee-pivot alignment to reduce sheer force on the knee joint.

#### **Helpful Guidance**

The conveniently located instructional placard provides step-bystep guidance on body position, movement and muscles worked.