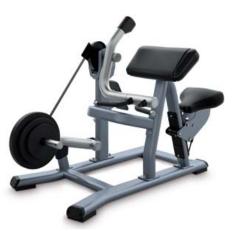

### **Biceps Curl**

- Dimensions (LxWxH):
  53 x 38 x 48 in (136 x 97 x 121 cm)
- Weight: 258 lbs (117 kg)
- Start Weight: 12 lbs (5.4 kg)
- Max. Load Weight: 225 lbs (102 kg)