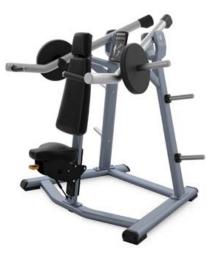

## **Shoulder Press**

- Dimensions (LxWxH): 57 x 61 x 62 in (144 x 153 x 157 cm)
- Weight: 310 lbs (141 kg)
- Start Weight: 10 lbs (4.5 kg)
- Max. Load Weight: 360 lbs (163 kg)