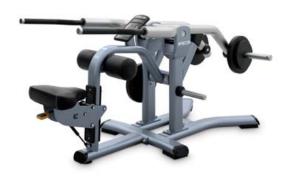

## DPL541 Incline Press

- Dimensions (LxWxH): 43 x 78 x 70.5 in (109 x 199 x 179 cm)
- Weight: 346 lbs (157 kg)
- Start Weight: 12 lbs (5.5 kg)
- Max. Load Weight: 450 lbs (204 kg)

DPL561 Leg Curl

- Dimensions (LxWxH): 48 x 66 x 55 in (122 x 167 x 140 cm)
- Weight: 331 lbs (150 kg)
- Start Weight: 11 lbs (5 kg)
- Max. Load Weight: 180 lbs (82kg)