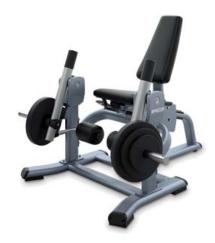

### DPL560 Leg Extension

- Dimensions (LxWxH): 62 x 63 x 47 in (158 x 159 x 120 cm)
- Weight: 291 lbs (132 kg)
- Start Weight: 13 lbs (5.9 kg)
- Max. Load Weight: 180 lbs (82 kg)