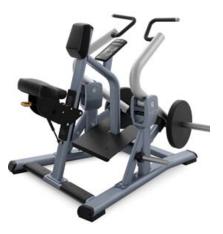

### **Biceps Curl**

- Dimensions (LxWxH):
  53 x 38 x 48 in (136 x 97 x 121 cm)
- Weight: 258 lbs (117 kg)
- Start Weight: 12 lbs (5.4 kg)
- Max. Load Weight: 225 lbs (102 kg)