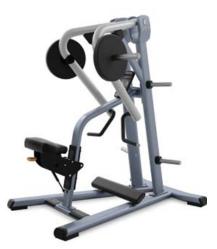

#### Low Row

- Dimensions (LxWxH): 61 x 50.5 x 67 in (155 x 128 x 171 cm)
- Weight: 344 lbs (156 kg)
- Start Weight: 15 lbs (6.5 kg)
- Max. Load Weight: 450 lbs (204 kg)