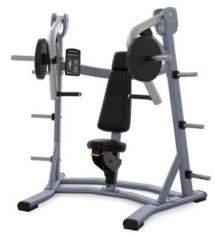

## **Chest Press**

- Dimensions (LxWxH): 43 x 67 x 70 in (110 x 169.5 x 177.5 cm)
- Weight: 353 lbs (160 kg)
- Start Weight: 12 lbs (5.5 kg)
- Max. Load Weight: 450 lbs (204 kg)