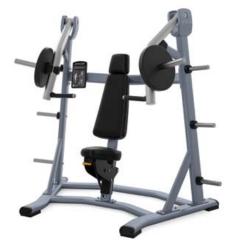

### **Biceps Curl**

- Dimensions (LxWxH):
  53 x 38 x 48 in (136 x 97 x 121 cm)
- Weight: 258 lbs (117 kg)
- Start Weight: 12 lbs (5.4 kg)
- Max. Load Weight: 225 lbs (102 kg)