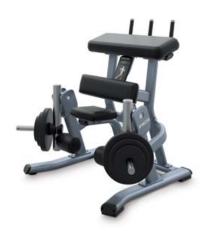

## DPL541 Incline Press

- Dimensions (LxWxH): 43 x 78 x 70.5 in (109 x 199 x 179 cm)
- Weight: 346 lbs (157 kg)
- Start Weight: 12 lbs (5.5 kg)
- Max. Load Weight: 450 lbs (204 kg)

DPL561 Leg Curl

- Dimensions (LxWxH): 48 x 66 x 55 in (122 x 167 x 140 cm)
- Weight: 331 lbs (150 kg)
- Start Weight: 11 lbs (5 kg)
- Max. Load Weight: 180 lbs (82kg)