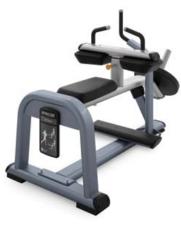

## DPL541 Incline Press

- Dimensions (LxWxH): 43 x 78 x 70.5 in (109 x 199 x 179 cm)
- Weight: 346 lbs (157 kg)
- Start Weight: 12 lbs (5.5 kg)
- Max. Load Weight: 450 lbs (204 kg)

DPL561 Leg Curl

- Dimensions (LxWxH): 48 x 66 x 55 in (122 x 167 x 140 cm)
- Weight: 331 lbs (150 kg)
- Start Weight: 11 lbs (5 kg)
- Max. Load Weight: 180 lbs (82kg)