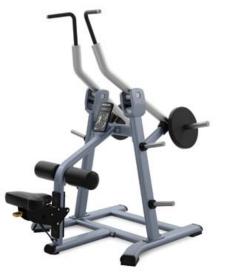

### **Biceps Curl**

- Dimensions (LxWxH):
  53 x 38 x 48 in (136 x 97 x 121 cm)
- Weight: 258 lbs (117 kg)
- Start Weight: 12 lbs (5.4 kg)
- Max. Load Weight: 225 lbs (102 kg)