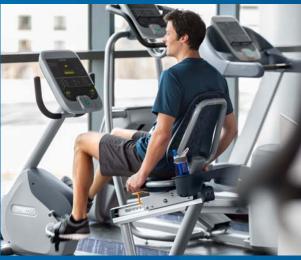

### Features: Easy to Service

Easy on / off covers without removing the pedals or cranks

**UBK 615** 

**RBK 615** 

Recumbent Exercise Bike RBK 615

Ultra smooth and quiet single-stage drive (500 watts max)

Easy on/off covers