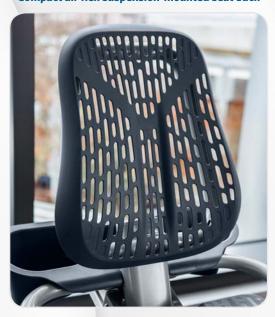

#### Features: Club Level Innovations

Overmolded handlbars

New, improved saddle

**Aluminum seat post** 

Aluminum seat rail

**Compact air flex suspension-mounted seat back** 

Compact 3-piece crank assembly

Extra wide pedals with

Compact air flex suspension-mounted seat back

Dual water bottle / accessory holder

Compact single-handed seat adjustment

Industry standard oval frame tube