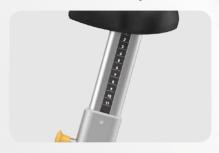

Compact 3-piece crank assembly

Extra wide pedals with

Compact air flex suspension-mounted seat back

Dual water bottle / accessory holder

Compact single-handed seat adjustment

Industry standard oval frame tube