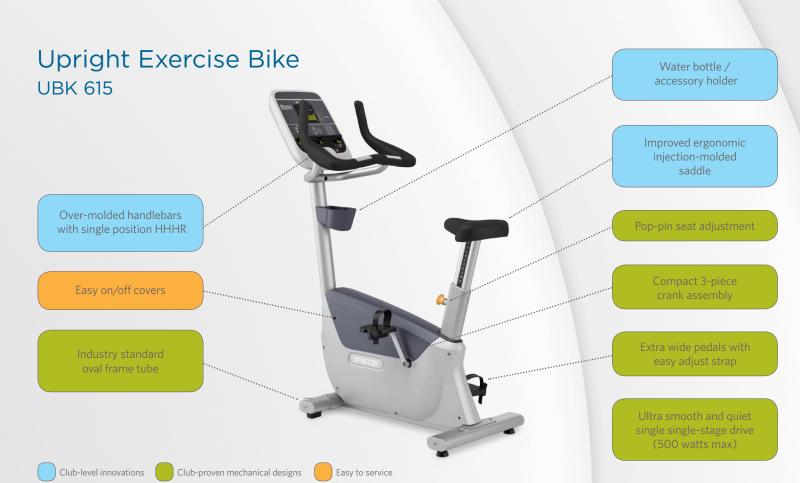

#### Features: Club Level Innovations

Overmolded handlbars

New, improved saddle

**Aluminum seat post** 

Aluminum seat rail

**Compact air flex suspension-mounted seat back** 

### Features: Easy to Service

Easy on / off covers without removing the pedals or cranks

**UBK 615** 

**RBK 615** 

Recumbent Exercise Bike RBK 615

Ultra smooth and quiet single-stage drive (500 watts max)

Easy on/off covers

Compact 3-piece crank assembly

Extra wide pedals with

Compact air flex suspension-mounted seat back

Dual water bottle / accessory holder

Compact single-handed seat adjustment

Industry standard oval frame tube