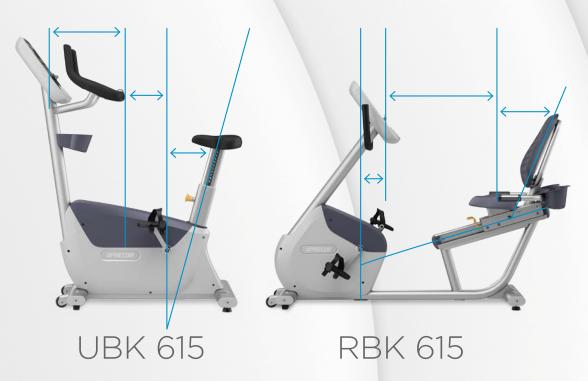

#### Introduction

UBK / RBK 615 bikes complete the Assurance Series™ cardio products designed, built and value-priced for hospitality, multi-family, corporate wellness, and other vertical market opportunities.

These bikes retain high-end touchpoints and design elements that provide a look and feel that are uniquely Precor.